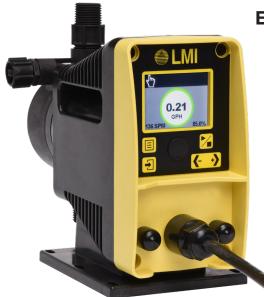

## **Introducing the PD Series Chemical Metering Pump**

In addition to the features and benefits of the Manual model, the Enhanced model boasts external control and a large graphical display to provide intuitive access to advanced features such as calibration assist, system and user totalizers, the new **STAYPRIME**™ degassing technology, and more.

**Enhanced PD7** 

## **Enhanced Functionality (PD7)**

- 2.4" Color LCD allows easy navigation and configuration with graphical display
- External Control Inputs provide convenient remote access to automate your process
- Calibration Assist provides an easy to use calibration process
- System & User Totalizers act as an odometer for your pump by logging pump strokes, estimated volume and power cycles
- StayPrime™ Degassing Technology automates the priming cycle after a period of idle pump time to ensure prime