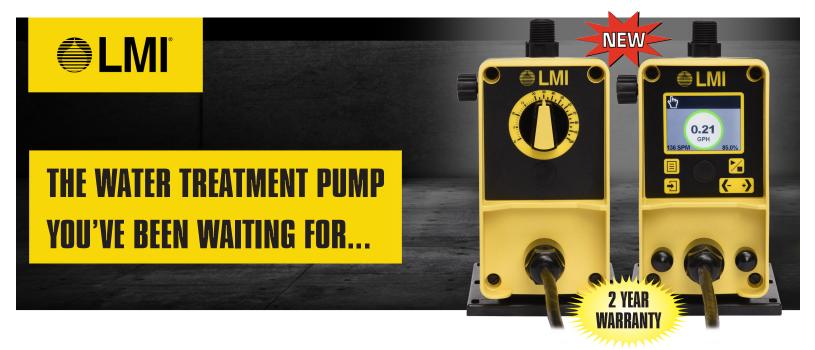

## **Introducing the PD Series Chemical Metering Pump**

Designed specifically for industrial water treatment applications, the newly redesigned PD Series chemical metering pump adds advanced technology to one of LMI's most popular pumps. Available in two models, Manual and Enhanced, the PD Series pump fits seamlessly into your water treatment process while adding convenience and value to your application.

Manual PD0

Trusted by Water Treatment Professionals for more than a generation, the new PD Series will continue to earn your trust for years to come.

**Enhanced PD7** 