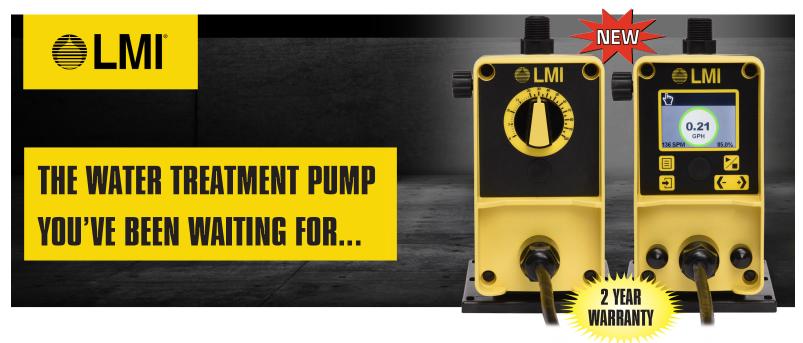

## **Introducing the PD Series Chemical Metering Pump**

Designed specifically for industrial water treatment applications, the newly redesigned PD Series chemical metering pump adds advanced technology to one of LMI's most popular pumps. Available in two models, Manual and Enhanced, the PD Series pump fits seamlessly into your water treatment process while adding convenience and value to your application.

Manual PD0

Trusted by Water Treatment Professionals for more than a generation, the new PD Series will continue to earn your trust for years to come.

**Enhanced PD7** 