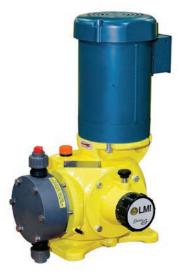

# **MOTOR DRIVEN - Higher Output and Higher Pressure Applications**

## SD & SG Pumps

- Mechanically actuated diaphragm (MAD) Proven robust design
- Variable eccentric design
   Delivering smooth output to your application
- Variable speed drives External control (4-20 mA)
- Durable metallic housing
   Designed to withstand corrosive environments