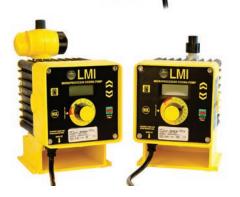

### STANDARD ELECTRONIC - Value Added Integral Control

## **P Series Pumps**

- High quality construction
   Durability you can trust
- Compact size Ideal for industrial water treatment applications
- Fixed speed versions
   For simple applications

- LCD interface Easy to view content
- Fast prime liquid ends
   Priming without depressurizing the discharge line
- Digital and Analog Outputs
   User control interface with remote systems

## **B Series and C Series Pumps**

- Highly accurate / consistent dosing performance Ideal for OEM & Municipal applications
- Advanced control options
   Simplified system integration (pulse multiply/divide, 4-20 mA, remote on/off)
- External pacing
   For flow proportional applications