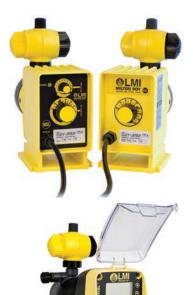

### STANDARD ELECTRONIC - Value Added Integral Control

## **P Series Pumps**

- High quality construction
   Durability you can trust
- Compact size Ideal for industrial water treatment applications
- Fixed speed versions
   For simple applications

- LCD interface Easy to view content
- Fast prime liquid ends
   Priming without depressurizing the discharge line
- Digital and Analog Outputs
   User control interface with remote systems

## **B Series and C Series Pumps**

- Highly accurate / consistent dosing performance Ideal for OEM & Municipal applications
- Advanced control options
   Simplified system integration (pulse multiply/divide, 4-20 mA, remote on/off)
- External pacing
   For flow proportional applications