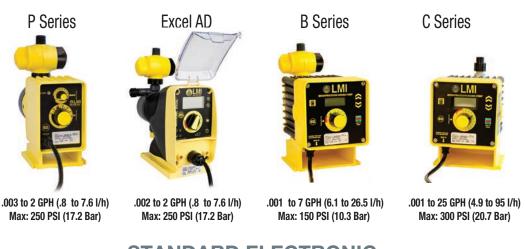

## **P Series Pumps**

- High quality construction
   Durability you can trust
- Compact size Ideal for industrial water treatment applications
- Fixed speed versions
   For simple applications

- LCD interface Easy to view content
- Fast prime liquid ends
   Priming without depressurizing the discharge line
- Digital and Analog Outputs
   User control interface with remote systems

## **B Series and C Series Pumps**

- Highly accurate / consistent dosing performance Ideal for OEM & Municipal applications
- Advanced control options
   Simplified system integration (pulse multiply/divide, 4-20 mA, remote on/off)
- External pacing
   For flow proportional applications