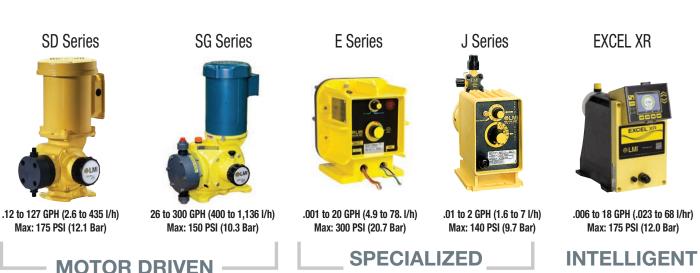

## SD & SG Pumps

- Mechanically actuated diaphragm (MAD) Proven robust design
- Variable eccentric design
   Delivering smooth output to your application
- Variable speed drives External control (4-20 mA)
- Durable metallic housing
   Designed to withstand corrosive environments

# **E7 Series Pumps (Explosion Proof)**

- Rugged, urethane coated cast housing
   Designed for hazardous environments and outdoor use
- Manual control or external control
   Without the need for costly motor and control options
- Designed to meet or exceed standards
   Including Class I, Division I, Groups C and D; Class II, Division I, Groups E, F, and G

## J5 Series Pumps (12 VDC)

- 12 VDC Power
  For remote applications where AC electrical power is unavailable
- Low power consumption (1.6 amp average current draw or 19 watts at maximum speed)
   Efficient use of power without compromising pump operation
- Manual or external control
   Flexible operation for flow proportional applications

## **EXCEL XR Metering Pumps**

- Advanced easy-to-use operation interface Enables maximum application customization
- Remote Connectivity
   Feedback in real-time for maximum control
- Universal power supply
   Providing maximum power flexibility
- Multi-language navigation (English, French, Spanish, Portuguese, and Chinese)
   Convenient operation anywhere in the field
- Innovative drive system with +/- 1% steady state accuracy over 1000:1 turndown ratio Greater flexibility handling difficult chemicals