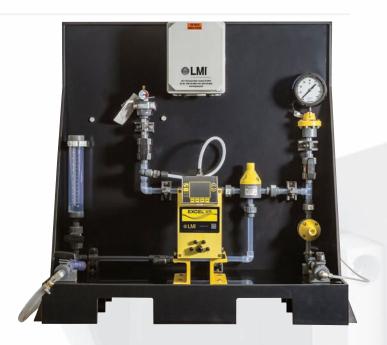

## **EXCEL XR Metering Pumps**

- Advanced easy-to-use operation interface Enables maximum application customization
- Remote Connectivity
   Feedback in real-time for maximum control
- Universal power supply
   Providing maximum power flexibility
- Multi-language navigation (English, French, Spanish, Portuguese, and Chinese)
   Convenient operation anywhere in the field
- Innovative drive system with +/- 1% steady state accuracy over 1000:1 turndown ratio Greater flexibility handling difficult chemicals