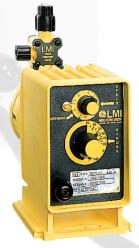

## **P Series Pumps**

- High quality construction
   Durability you can trust
- Compact size Ideal for industrial water treatment applications
- Fixed speed versions
   For simple applications

- LCD interface Easy to view content
- Fast prime liquid ends
   Priming without depressurizing the discharge line
- Digital and Analog Outputs
   User control interface with remote systems

## **B Series and C Series Pumps**

- Highly accurate / consistent dosing performance Ideal for OEM & Municipal applications
- Advanced control options
   Simplified system integration (pulse multiply/divide, 4-20 mA, remote on/off)
- External pacing
   For flow proportional applications