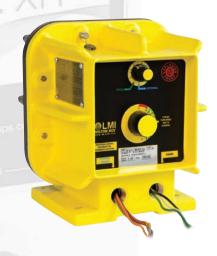

# **E7 Series Pumps (Explosion Proof)**

- Rugged, urethane coated cast housing
   Designed for hazardous environments and outdoor use
- Manual control or external control
   Without the need for costly motor and control options
- Designed to meet or exceed standards
   Including Class I, Division I, Groups C and D; Class II, Division I, Groups E, F, and G