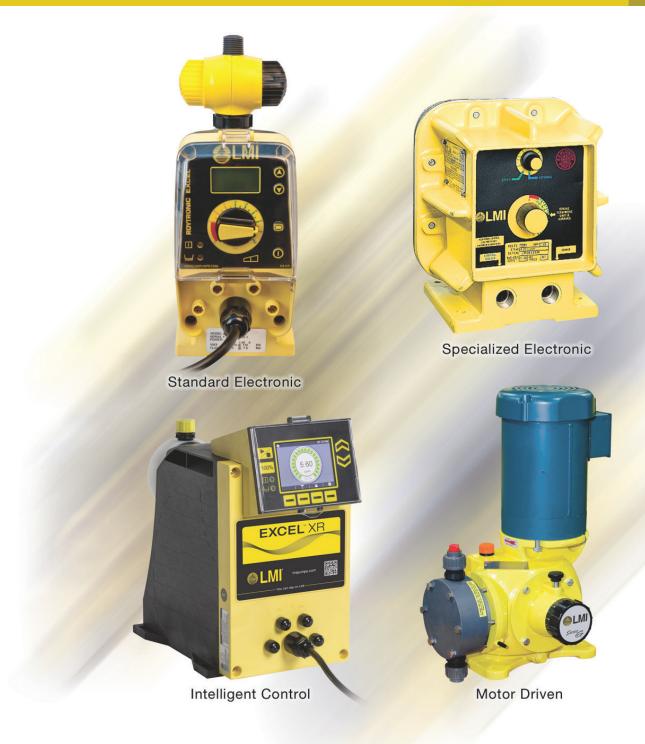

#### STANDARD ELECTRONIC

**ELECTRONIC** 

CONTROL

### STANDARD ELECTRONIC - Value Added Integral Control

# **MOTOR DRIVEN - Higher Output and Higher Pressure Applications**

# **INTELLIGENT CONTROL - Enhanced Performance and Process Control Capabilities**

# SPECIALIZED ELECTRONIC - Explosion-proof and Remote Requirements