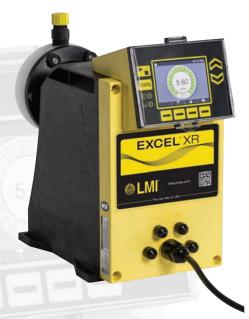

# **INTELLIGENT CONTROL - Enhanced Performance and Process Control Capabilities**

## **EXCEL XR Metering Pumps**

- Advanced easy-to-use operation interface Enables maximum application customization
- Remote Connectivity
   Feedback in real-time for maximum control
- Universal power supply
   Providing maximum power flexibility
- Multi-language navigation (English, French, Spanish, Portuguese, and Chinese)
   Convenient operation anywhere in the field
- Innovative drive system with +/- 1% steady state accuracy over 1000:1 turndown ratio Greater flexibility handling difficult chemicals